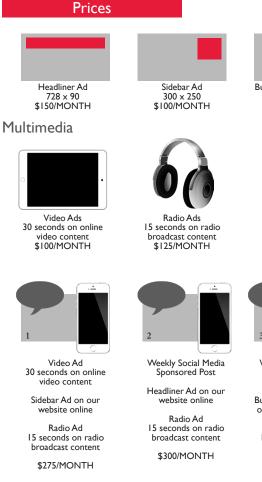

Business Card sized Ad 160 x 600 \$50/MONTH Social Media

Online

Weekly Social Media Sponsored Posts \$90/MONTH

Packages

Weekly Social Media Sponsored Post

Headliner Ad + Business Card Sized Ad on our website online

> Radio Ad 15 seconds on radio broadcast content

> > \$350/MONTH

Get in contact with one of our Advertising Managers to Build your own Package\*